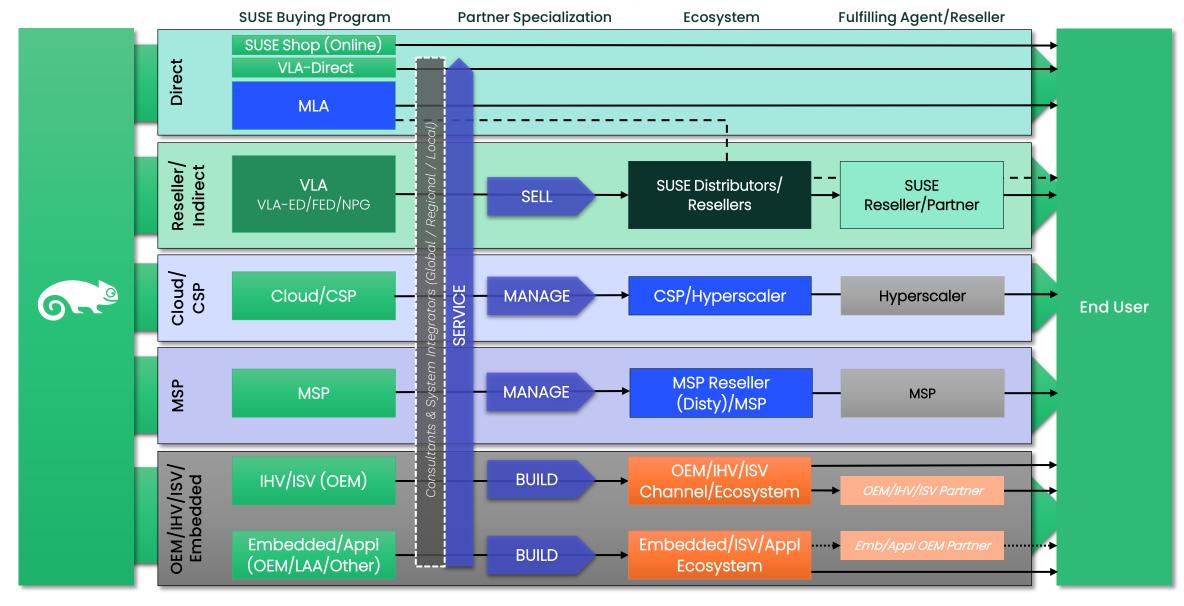

stems and enterprise applications, autonomous vehicles, satellite operation centers, and life-saving medical devices.



#### FAST FACTS

- 13 out of 15 largest FinServ firms
- 14 out of 15 largest aerospace firms
- 10 out of 10 largest automotive firms
- 13 out of 15 largest pharma firms
- 5 out of 5 largest technology firms

- 19% YoY growth for SUSE
- 88% YoY growth for SUSE Rancher
- 50% ACV growth in cloud
- Member of CNCF board and TOC
- An independent leader in open source - SUSE SA (FRA)

#### **PARTNERSHIPS**























#### **INDUSTRY INITIATIVES & ASSOCIATIONS**













































Copyright © SUSE 2022

### Powering Innovation With Leadership in Linux & Kubernetes



### SUSE Geschäftsmodelle



## SUSE Routes to Market & Programs Overview



### SUSE Support & Global Services

**Support Subscriptions** 

Up to 24/7/365 coverage

Entire SUSE product family including SLES, SUSE Rancher, SUSE Manager, SLE Embedded, etc.

Troubleshooting, root-cause analysis, break/fix, security patches

#### Consulting

Accelerate architecture and implementation

Integrated roadmaps with defined outcomes

#### **Training Services**

- Instructor-led Learning with structured learning paths
- Customized learning designed for your business

#### **Premium Support** Services Direct relationship with SUSE professionals Response times as little as 15 minutes Go-live support

#### **Managed Services**

Service reviews

- Hosted SUSE Rancher control plane that frees up your time for Day 2 cluster operations
- Stress-free upgrades, security patches & ba